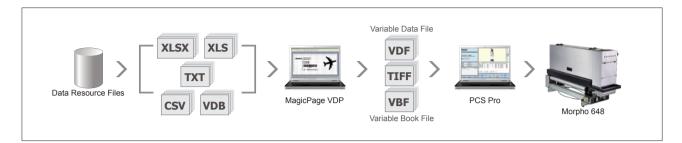

### **EFFICIENT WORKFLOW**

As a comprehensive monochrome VDP inkjet printing system, Morpho 648 works seamlessly with MagicPage and PCS Pro to achieve efficient VDP workflow.

#### Unique Variable Data Printing Software - MagicPage

- Supports various types of objects, such as text, dates, times, graphics, barcodes, and photo images
- Customized template and layout design
- Extensive field-editing tools for large quantity of variable data and static text
- Supports multiple data source files for variable data, including .CSV, .XLS, .XLSX, .TXT and .VDB files
- Real-time and intuitive RIP output preview
- Embedded barcode, serial number and MICR maps

#### User-friendly PCS Pro Enhancing Productivity and Efficiency

- Specifically customized for variable data printing of single-pass inkjet printing system
- User-friendly and graphical interface
- Remote printer control, printing parameters setting, and printer status monitoring
- Easy operation and maintenance of the printer
- Embedded test patterns for nozzle check and head alignment