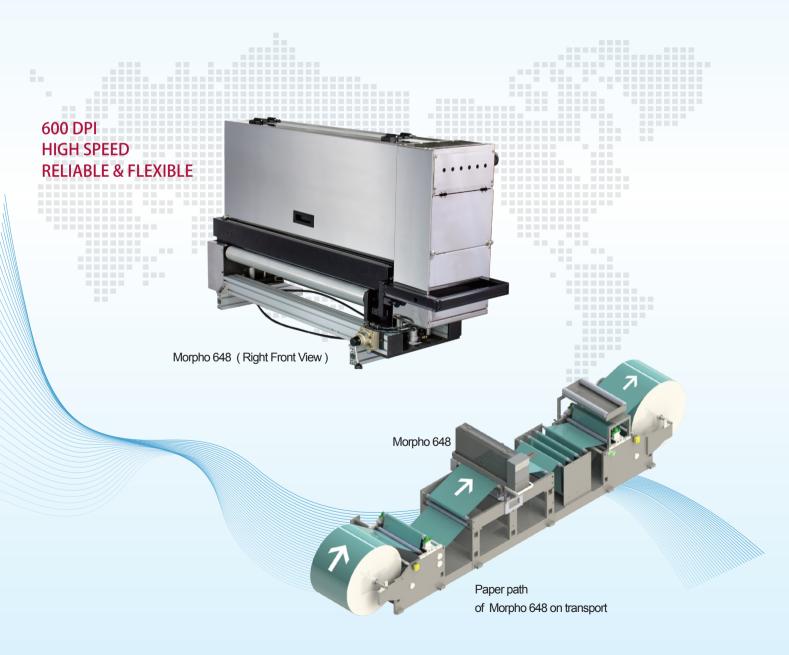

# Morpho 648

# High-Performance Wide-format Inkjet Printing System for VDP

- Maximum print width: 648 mm (25.5 inches)
- Print speed up to 200 m/min. (656 ft/min.)
- Monochrome
- Using Kyocera KJ4 print head
- UV ink, water-based dye/pigment ink, water-based MICR ink, etc.

Morpho 648 is high-performance wide-format inkjet printing system for single-pass variable data printing (VDP). It can be easily integrated into customer's roll-to-roll production lines. Morpho 648 is suitable for high-speed online/ offline web printing at designated location. The modular design offers greater flexibility to combine Morpho 648 with different technologies, such as media transportation, UV curing, camera inspection for batching and verification.